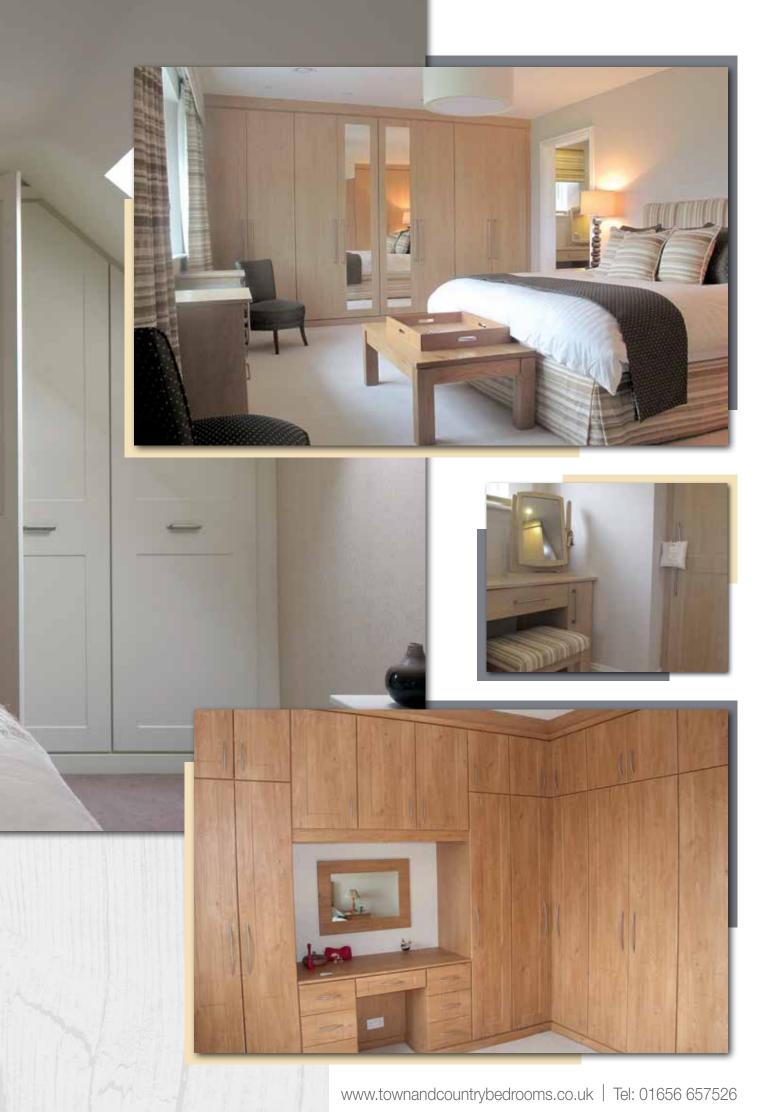

Shaker looks great in a whole variety of finishes.
Shown here in white (above) and Pippy oak finish (right).
Available in around
50 different finishes.
Choose your own handles for that perfect look.

Derwent