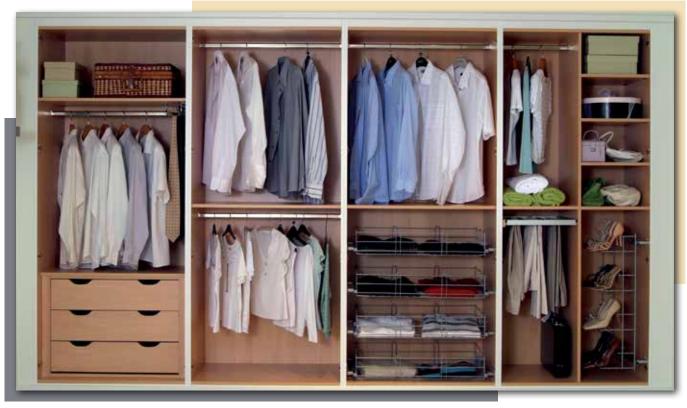

# Finishing touches...

Make it your own

So you've chosen the wardrobes you want & the plans look good. Now's the time to personalise the wardrobe and make it work for you.

Functional items like tie, shoe & belt racks are all useful. Interior drawers are often a must. Double hanging rails maximise storage for shorter length garments. Perhaps some halogen or LED down lights will give the room the tranquillity you desire. Interior or exterior mirrors are also an option, just tell us what you need.