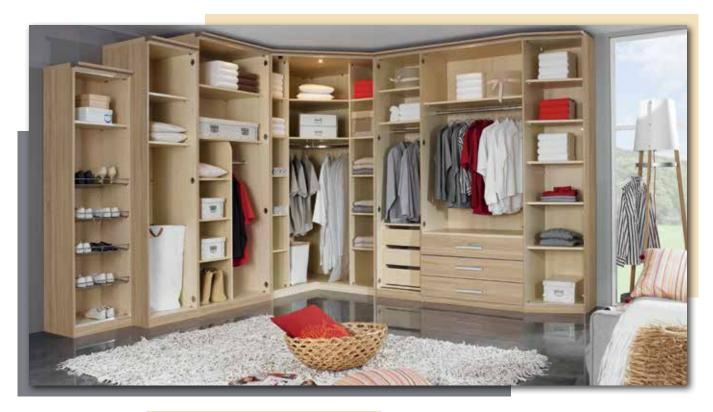

Clever items like bookcases, filing cabinets and specially shaped worktops can all be incorporated to make a versatile & smart workplace in your home. We will make sure there's a place for everything.

# Finishing touches...

Make it your own

So you've chosen the wardrobes you want & the plans look good. Now's the time to personalise the wardrobe and make it work for you.

Functional items like tie, shoe & belt racks are all useful. Interior drawers are often a must. Double hanging rails maximise storage for shorter length garments. Perhaps some halogen or LED down lights will give the room the tranquillity you desire. Interior or exterior mirrors are also an option, just tell us what you need.