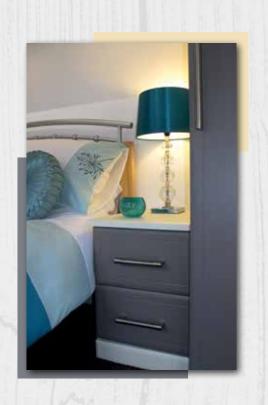

# Tuscany ...easy living

Tuscany has a soft bevelled edged finish which graces modern & traditional homes alike. Whatever your style Tuscany looks the part.

Our painted oak style doors come in 8 colours. You can choose any design of door in our range plus we now make a complementary range of sliding doors to match. Smart looks and clever planning create great rooms.

# Finishing touches...

Make it your own

So you've chosen the wardrobes you want & the plans look good. Now's the time to personalise the wardrobe and make it work for you.

Functional items like tie, shoe & belt racks are all useful. Interior drawers are often a must. Double hanging rails maximise storage for shorter length garments. Perhaps some halogen or LED down lights will give the room the tranquillity you desire. Interior or exterior mirrors are also an option, just tell us what you need.