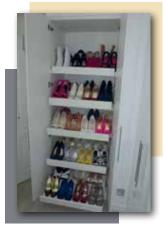

# Finishing touches...

Make it your own

So you've chosen the wardrobes you want & the plans look good. Now's the time to personalise the wardrobe and make it work for you.

Functional items like tie, shoe & belt racks are all useful. Interior drawers are often a must. Double hanging rails maximise storage for shorter length garments. Perhaps some halogen or LED down lights will give the room the tranquillity you desire. Interior or exterior mirrors are also an option, just tell us what you need.