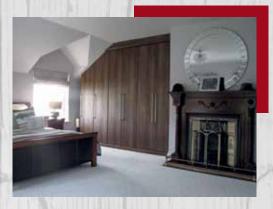

...traditional and smart

Derwent is the epitome of the traditional fitted bedroom. Often in ivory, whites and creams, it also looks perfect in oak shades.