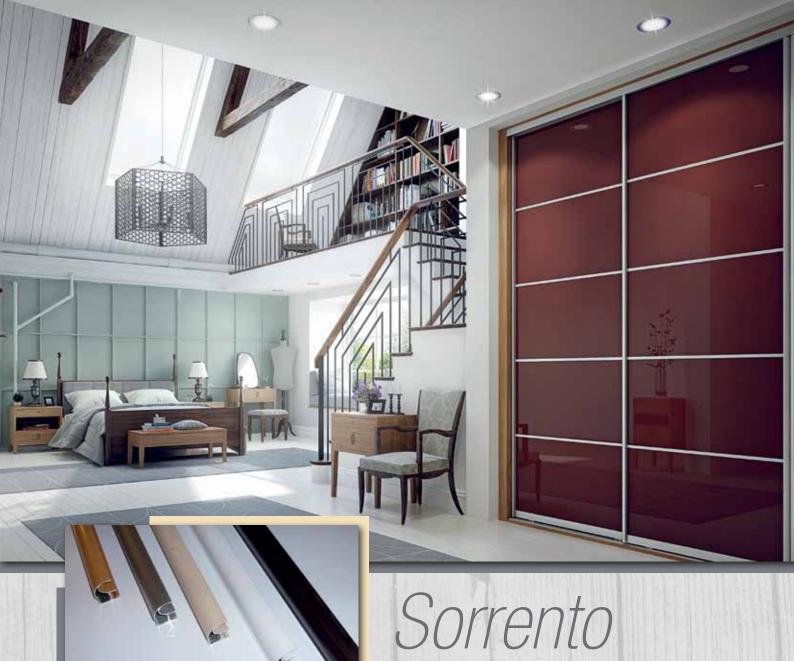

### Classic Sliding Doors

...made to measure just for you

look that is unique to you.

Sorrento goes one step further. Not only with all the features of the Classic, the Sorrento can be made with angled doors for those awkward spaces. Plus Sorrento comes in 5 attractive frame colours as well as cool aluminium.