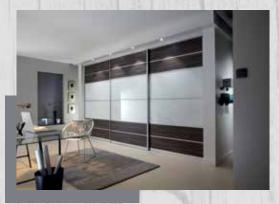

### Classic Sliding Doors

...made to measure just for you

look that is unique to you.

Sorrento goes one step further. Not only with all the features of the Classic, the Sorrento can be made with angled doors for those awkward spaces. Plus Sorrento comes in 5 attractive frame colours as well as cool aluminium.

### Volante Sliding Doors

... If it's style you're after

Volante is superb. Choose from cool aluminium or unique lacquered bronze frames and co-ordinate with the latest and most innovative door finishes available.

Choose from glass, mirror, and textured panels with perhaps woodgrain or even suede style finishes to create that dream room.