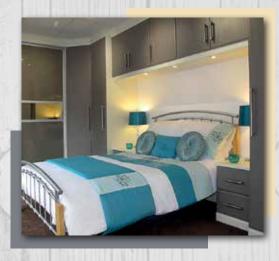

# Finishing touches...

Make it your own

So you've chosen the wardrobes you want & the plans look good. Now's the time to personalise the wardrobe and make it work for you.

Functional items like tie, shoe & belt racks are all useful. Interior drawers are often a must. Double hanging rails maximise storage for shorter length garments. Perhaps some halogen or LED down lights will give the room the tranquillity you desire. Interior or exterior mirrors are also an option, just tell us what you need.