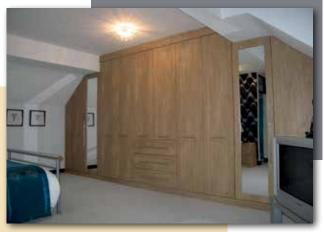

...traditional and smart

Derwent is the epitome of the traditional fitted bedroom. Often in ivory, whites and creams, it also looks perfect in oak shades.