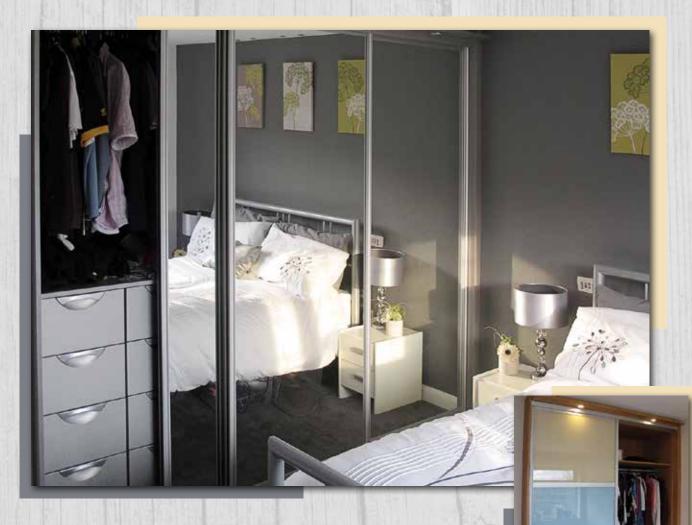

### Classic Sliding Doors

...made to measure just for you

look that is unique to you.

Sorrento goes one step further. Not only with all the features of the Classic, the Sorrento can be made with angled doors for those awkward spaces. Plus Sorrento comes in 5 attractive frame colours as well as cool aluminium.

### Volante Sliding Doors

... If it's style you're after

Volante is superb. Choose from cool aluminium or unique lacquered bronze frames and co-ordinate with the latest and most innovative door finishes available.

Choose from glass, mirror, and textured panels with perhaps woodgrain or even suede style finishes to create that dream room.