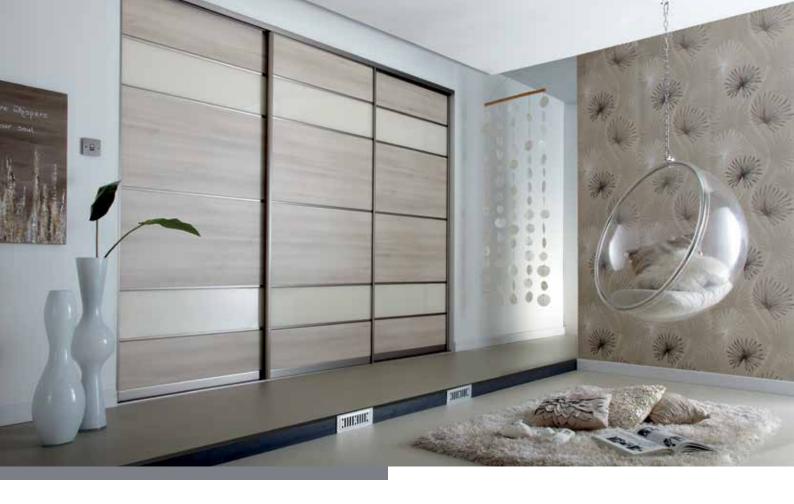

### Volante Sliding Doors

... If it's style you're after

Volante is superb. Choose from cool aluminium or unique lacquered bronze frames and co-ordinate with the latest and most innovative door finishes available.

Choose from glass, mirror, and textured panels with perhaps woodgrain or even suede style finishes to create that dream room.