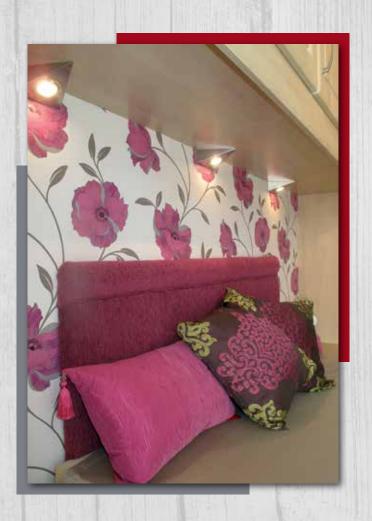

# Finishing touches...

Make it your own

So you've chosen the wardrobes you want & the plans look good. Now's the time to personalise the wardrobe and make it work for you.

Functional items like tie, shoe & belt racks are all useful. Interior drawers are often a must. Double hanging rails maximise storage for shorter length garments. Perhaps some halogen or LED down lights will give the room the tranquillity you desire. Interior or exterior mirrors are also an option, just tell us what you need.