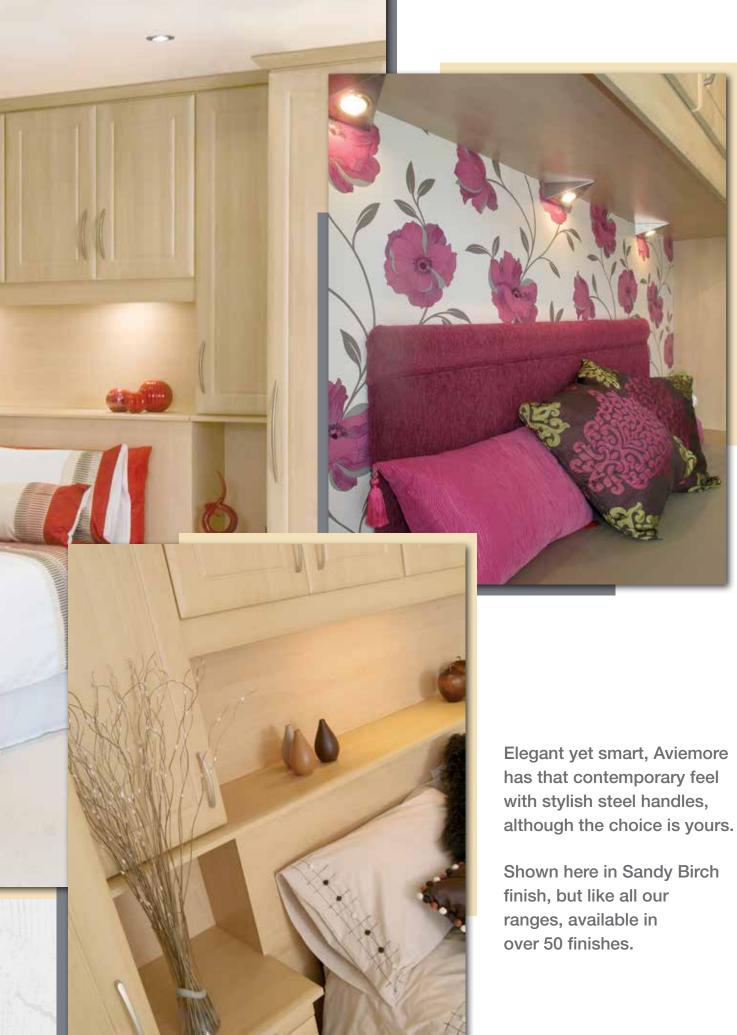

# Tuscany ...easy living



Tuscany has a soft bevelled edged finish which graces modern & traditional homes alike. Whatever your style Tuscany looks the part.







Our painted oak style doors come in 8 colours. You can choose any design of door in our range plus we now make a complementary range of sliding doors to match. Smart looks and clever planning create great rooms.





Shaker looks great in a whole variety of finishes.
Shown here in white (above) and Pippy oak finish (right).
Available in around
50 different finishes.
Choose your own handles for that perfect look.



Derwent

...traditional and smart



Derwent is the epitome of the traditional fitted bedroom. Often in ivory, whites and creams, it also looks perfect in oak shades.







# Aviemore

...striking and fresh



Shown here in Sandy Birch



### Treviso ...make a statement

Modern, sharp, stylish. That sums up Treviso. Looks great in all colourways but striking with walnut or oak carcasses and high gloss doors. Long cool steel handles finish the look.





### Classic Sliding Doors

...made to measure just for you



look that is unique to you.



Sorrento goes one step further. Not only with all the features of the Classic, the Sorrento can be made with angled doors for those awkward spaces. Plus Sorrento comes in 5 attractive frame colours as well as cool aluminium.





### Volante Sliding Doors

... If it's style you're after



Volante is superb. Choose from cool aluminium or unique lacquered bronze frames and co-ordinate with the latest and most innovative door finishes available.

Choose f