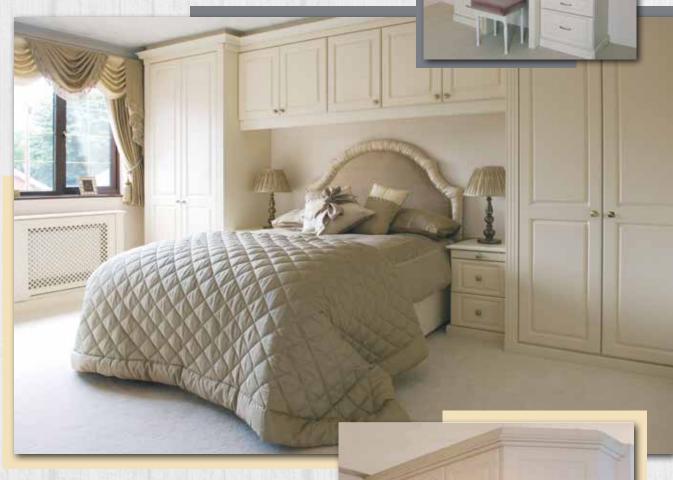

...traditional and smart

Derwent is the epitome of the traditional fitted bedroom. Often in ivory, whites and creams, it also looks perfect in oak shades.