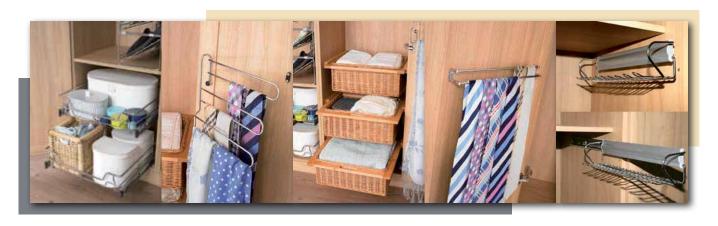

# Finishing touches...

Make it your own

So you've chosen the wardrobes you want & the plans look good. Now's the time to personalise the wardrobe and make it work for you.

Functional items like tie, shoe & belt racks are all useful. Interior drawers are often a must. Double hanging rails maximise storage for shorter length garments. Perhaps some halogen or LED down lights will give the room the tranquillity you desire. Interior or exterior mirrors are also an option, just tell us what you need.