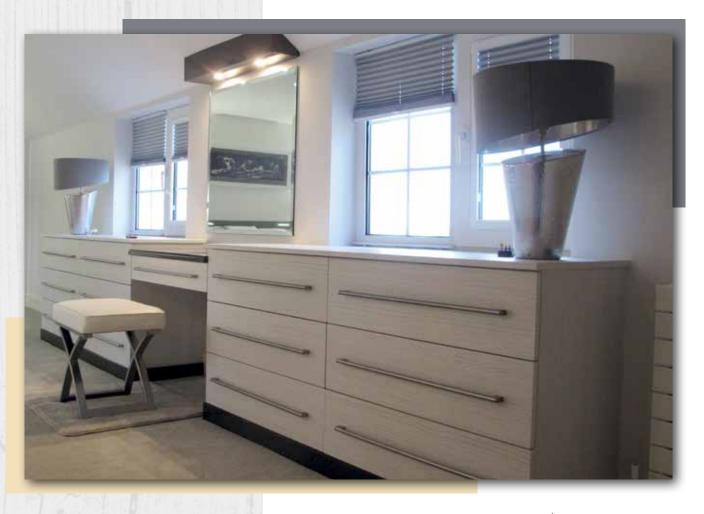

# Finishing touches...

Make it your own

So you've chosen the wardrobes you want & the plans look good. Now's the time to personalise the wardrobe and make it work for you.

Functional items like tie, shoe & belt racks are all useful. Interior drawers are often a must. Double hanging rails maximise storage for shorter length garments. Perhaps some halogen or LED down lights will give the room the tranquillity you desire. Interior or exterior mirrors are also an option, just tell us what you need.