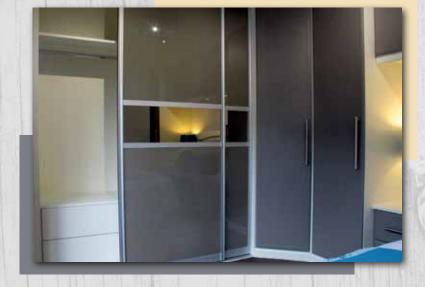

### Classic Sliding Doors

...made to measure just for you

look that is unique to you.

Sorrento goes one step further. Not only with all the features of the Classic, the Sorrento can be made with angled doors for those awkward spaces. Plus Sorrento comes in 5 attractive frame colours as well as cool aluminium.

### Volante Sliding Doors

... If it's style you're after

Volante is superb. Choose from cool aluminium or unique lacquered bronze frames and co-ordinate with the latest and most innovative door finishes available.

Choose from glass, mirror, and textured panels with perhaps woodgrain or even suede style finishes to create that dream room.