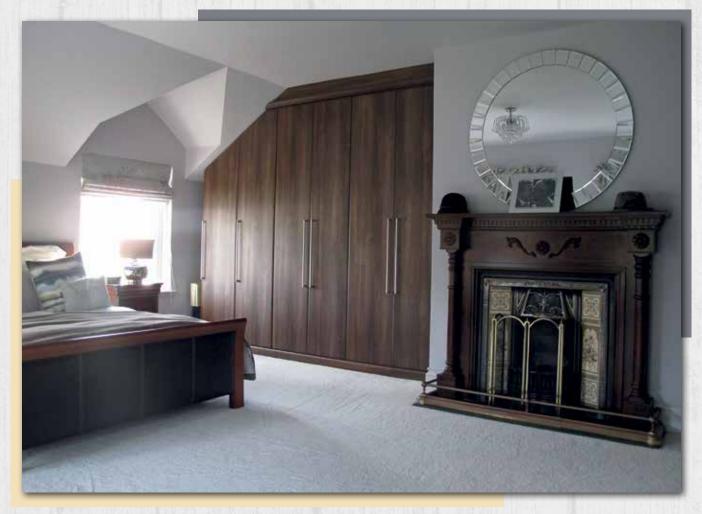

### Treviso ...make a statement

Modern, sharp, stylish. That sums up Treviso. Looks great in all colourways but striking with walnut or oak carcasses and high gloss doors. Long cool steel handles finish the look.