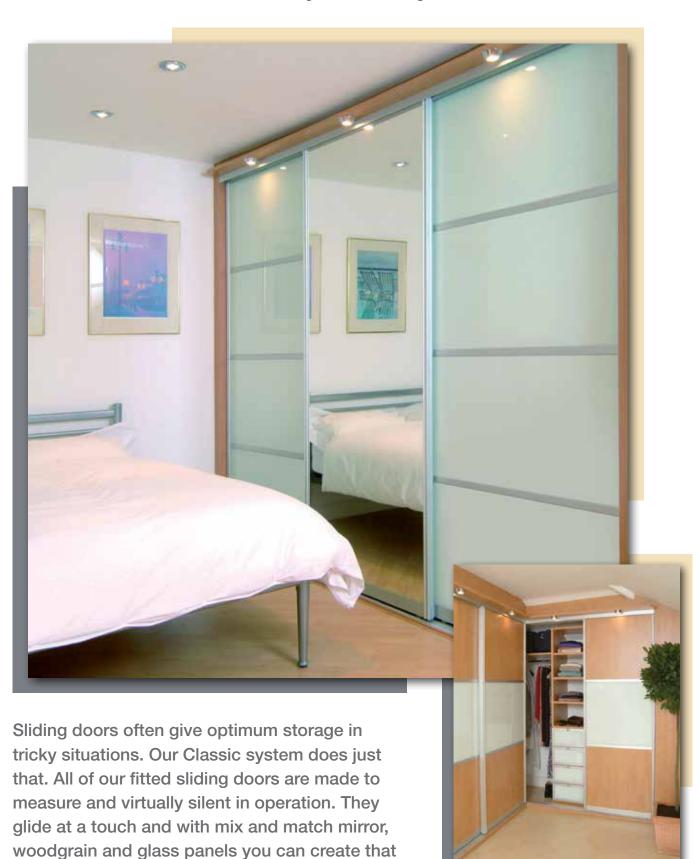

### Classic Sliding Doors

...made to measure just for you

look that is unique to you.

Sorrento goes one step further. Not only with all the features of the Classic, the Sorrento can be made with angled doors for those awkward spaces. Plus Sorrento comes in 5 attractive frame colours as well as cool aluminium.

Choose from glass, mirror, and textured panels with perhaps woodgrain or even suede style finishes to create that dream room.