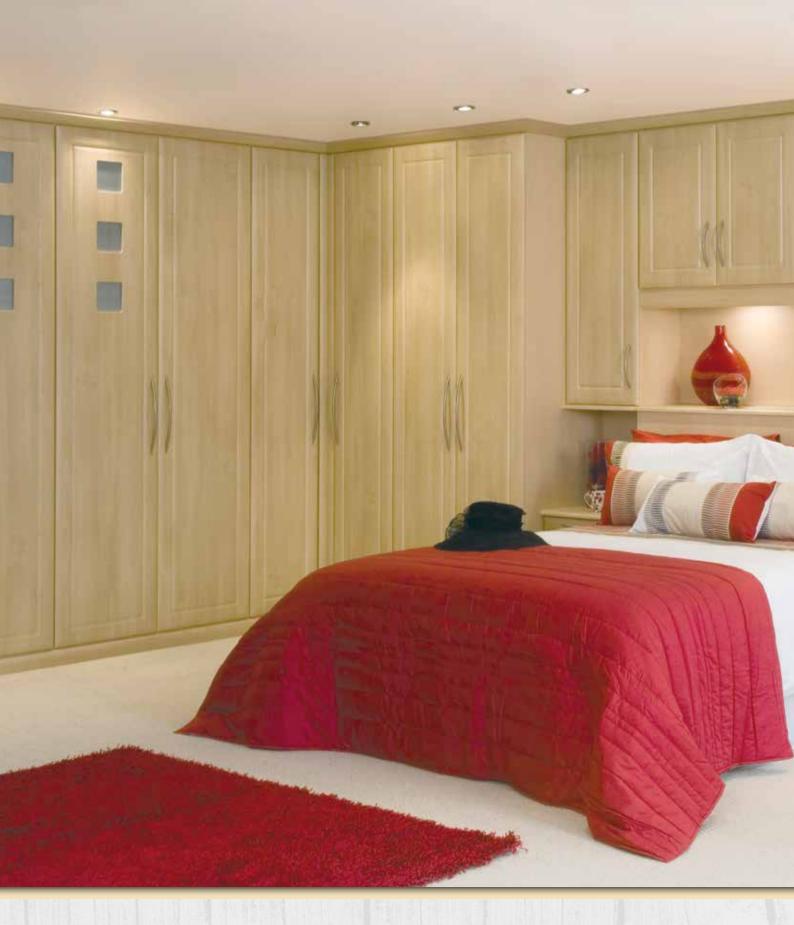

...traditional and smart

Derwent is the epitome of the traditional fitted bedroom. Often in ivory, whites and creams, it also looks perfect in oak shades.