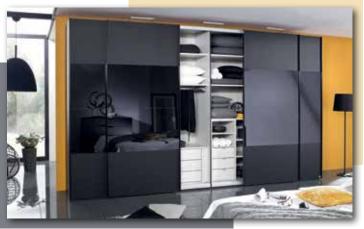

### Classic Sliding Doors

...made to measure just for you

look that is unique to you.

Sorrento goes one step further. Not only with all the features of the Classic, the Sorrento can be made with angled doors for those awkward spaces. Plus Sorrento comes in 5 attractive frame colours as well as cool aluminium.

### Volante Sliding Doors

... If it's style you're after

Volante is superb. Choose from cool aluminium or unique lacquered bronze frames and co-ordinate with the latest and most innovative door finishes available.