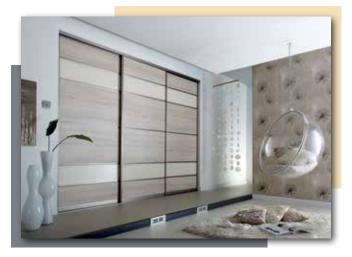

### Classic Sliding Doors

...made to measure just for you

look that is unique to you.

Sorrento goes one step further. Not only with all the features of the Classic, the Sorrento can be made with angled doors for those awkward spaces. Plus Sorrento comes in 5 attractive frame colours as well as cool aluminium.

### Volante Sliding Doors

... If it's style you're after

Volante is superb. Choose from cool aluminium or unique lacquered bronze frames and co-ordinate with the latest and most innovative door finishes available.