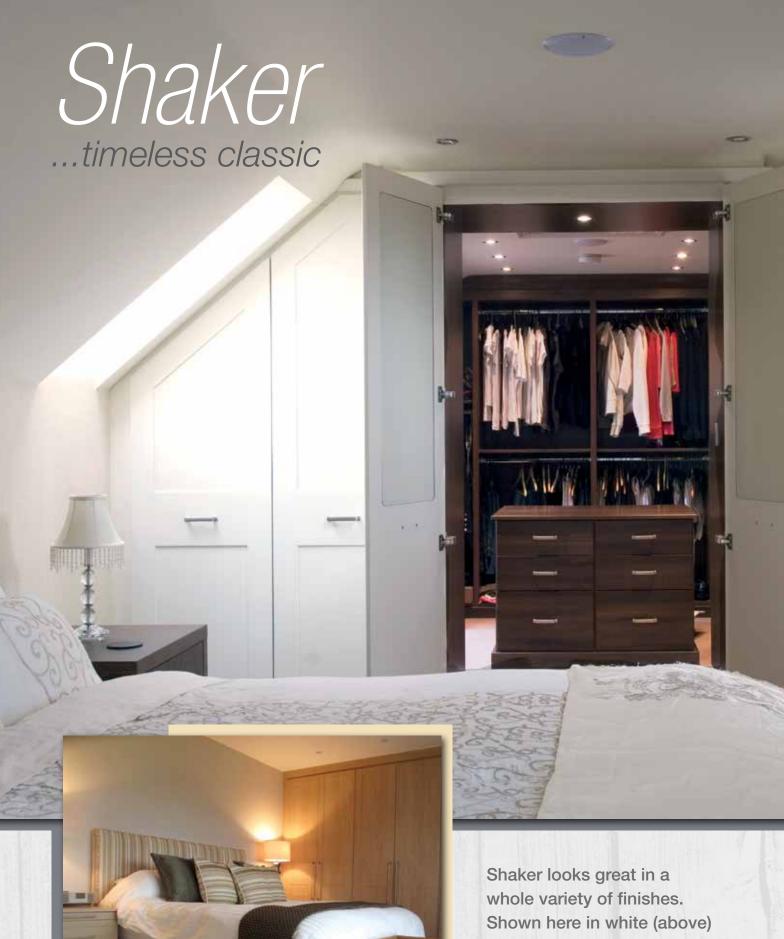

Shaker looks great in a whole variety of finishes.
Shown here in white (above) and Pippy oak finish (right).
Available in around
50 different finishes.
Choose your own handles for that perfect look.

Derwent