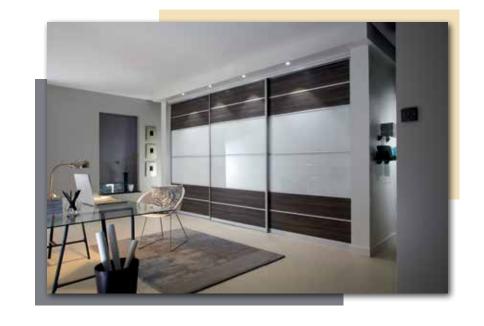

### Treviso ...make a statement

Modern, sharp, stylish. That sums up Treviso. Looks great in all colourways but striking with walnut or oak carcasses and high gloss doors. Long cool steel handles finish the look.