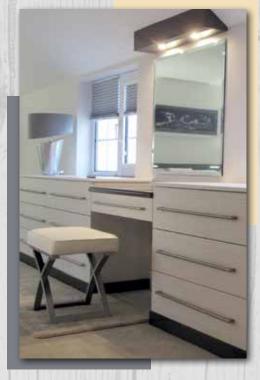

# Finishing touches...

Make it your own

So you've chosen the wardrobes you want & the plans look good. Now's the time to personalise the wardrobe and make it work for you.

Functional items like tie, shoe & belt racks are all useful. Interior drawers are often a must. Double hanging rails maximise storage for shorter length garments. Perhaps some halogen or LED down lights will give the room the tranquillity you desire. Interior or exterior mirrors are also an option, just tell us what you need.