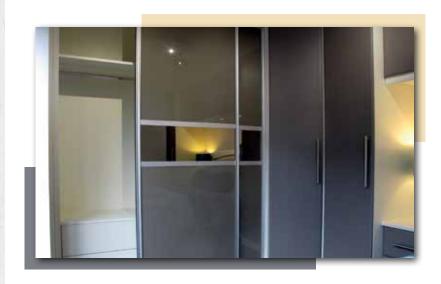

### Classic Sliding Doors

...made to measure just for you

look that is unique to you.

Sorrento goes one step further. Not only with all the features of the Classic, the Sorrento can be made with angled doors for those awkward spaces. Plus Sorrento comes in 5 attractive frame colours as well as cool aluminium.

### Volante Sliding Doors

... If it's style you're after

Volante is superb. Choose from cool aluminium or unique lacquered bronze frames and co-ordinate with the latest and most innovative door finishes available.

Choose from glass, mirror, and textured panels with perhaps woodgrain or even suede style finishes to create that dream room.