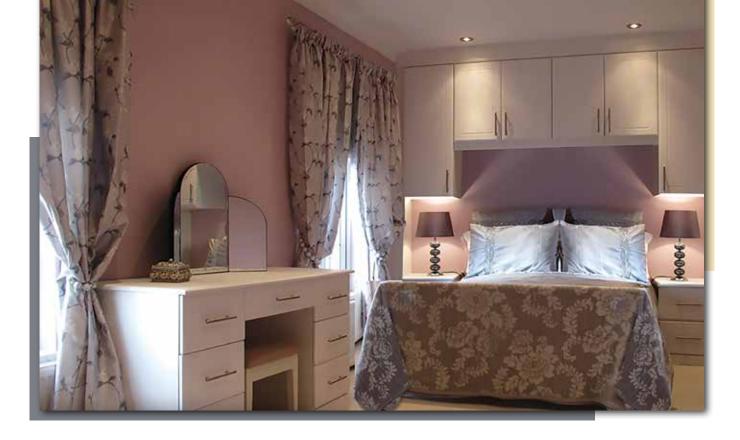

...traditional and smart

Derwent is the epitome of the traditional fitted bedroom. Often in ivory, whites and creams, it also looks perfect in oak shades.

# Finishing touches...

Make it your own

So you've chosen the wardrobes you want & the plans look good. Now's the time to personalise the wardrobe and make it work for you.

Functional items like tie, shoe & belt racks are all useful. Interior drawers are often a must. Double hanging rails maximise storage for shorter length garments. Perhaps some halogen or LED down lights will give the room the tranquillity you desire. Interior or exterior mirrors are also an option, just tell us what you need.