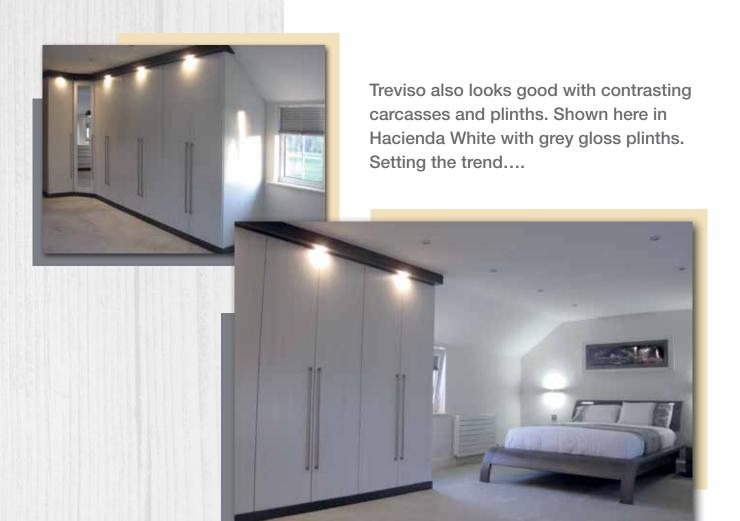

### Treviso ...make a statement

Modern, sharp, stylish. That sums up Treviso. Looks great in all colourways but striking with walnut or oak carcasses and high gloss doors. Long cool steel handles finish the look.