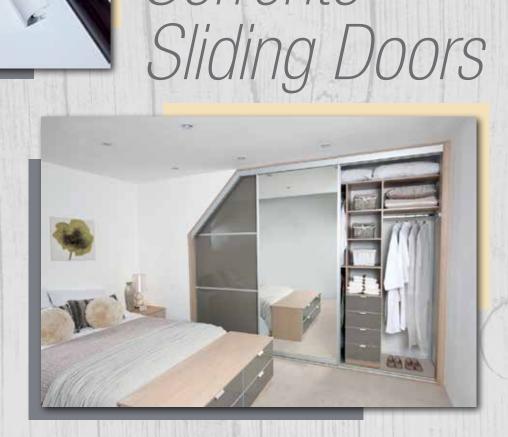

### Classic Sliding Doors

...made to measure just for you

look that is unique to you.

Sorrento goes one step further. Not only with all the features of the Classic, the Sorrento can be made with angled doors for those awkward spaces. Plus Sorrento comes in 5 attractive frame colours as well as cool aluminium.