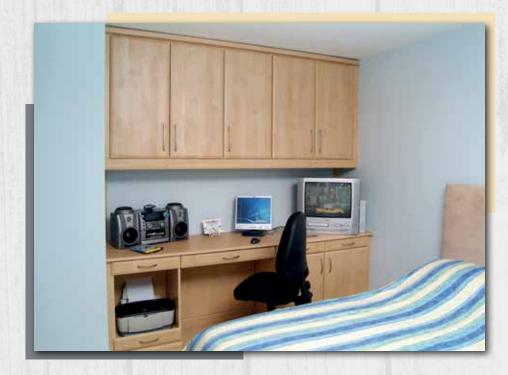

# How to choose your perfectly fitted furniture

Our professional design and installation team will design and fit to your exact requirements. We have solutions for sloping ceilings and difficult corners for both bedrooms and home offices. Remember, we make genuine made to measure units.

Clever items like bookcases, filing cabinets and specially shaped worktops can all be incorporated to make a versatile & smart workplace in your home. We will make sure there's a place for everything.