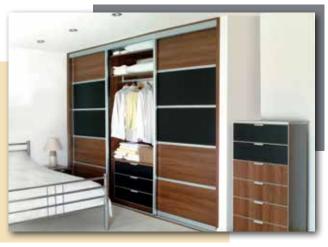

### Classic Sliding Doors

...made to measure just for you

look that is unique to you.

Sorrento goes one step further. Not only with all the features of the Classic, the Sorrento can be made with angled doors for those awkward spaces. Plus Sorrento comes in 5 attractive frame colours as well as cool aluminium.

### Volante Sliding Doors

... If it's style you're after

Volante is superb. Choose from cool aluminium or unique lacquered bronze frames and co-ordinate with the latest and most innovative door finishes available.

Choose from glass, mirror, and textured panels with perhaps woodgrain or even suede style finishes to create that dream room.